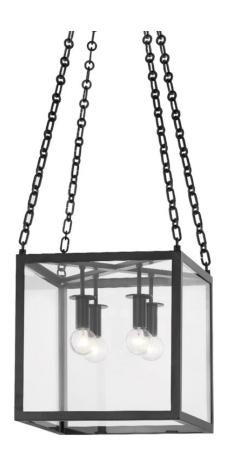

# **CATSKILL**

4113-AI

A large cube frame is suspended from four intricately-detailed chains giving Catskill an air of sophistication. The lamps come down from the top as opposed to up from the bottom adding to the distinctive style while providing gorgeous downlight. Comes in three finishes: Aged Brass, Aged Iron and Polished Nickel.