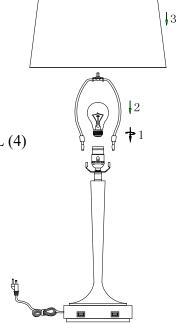

## ASSEMBLY INSTRUCTIONS

**ITEM NO: BO-2778TB** 

CAREFULLY UNPACK AND PLACE ALL PARTS ON A SMOOTH SURFACE.

- 1. INSERT THE HARP (2) TO THE SOCKET PART (1).
- 2. INSTALL RECOMMENDED BULB (3)
- 3. PUT ON THE SHADE (3) AND TIGHTEN IT WITH FINIAL (4)
- 4. INSERT THE POWER PLUG INTO AN OUTLET.

YOUR LAMP IS NOW READY TO ENJOY!!!

Use 3-WAY 150 Wattage type A bulb (bulb not included)

□ † 4