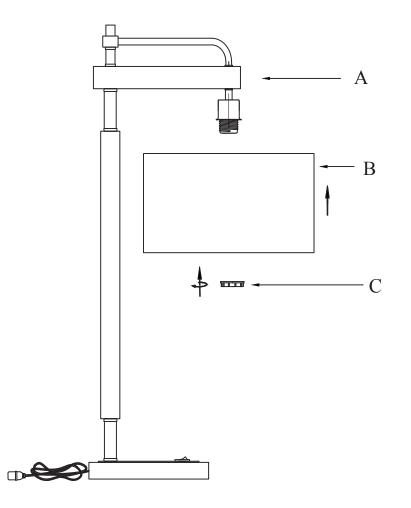

## **ASSEMBLY INSTRUCTIONS**

ITEM NO:BO-2889DK

CAREFULLY UNPACK AND PLACE ALL PARTS ON A SMOOTH SURFACE.

1.PLACE SHADE (B) ONTO THE SOCKET (A) , THEN SCREW SOCKET RING (C) CLOCKWISE TO TIGHTEN.

2.INSTALL BULB (NOT INCLUDED) INTO THE SOCKET.