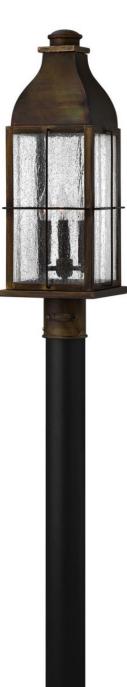

## BINGHAM

LARGE POST TOP OR PIER MOUNT LANTERN

2041SN

Bingham's traditional style recalls a turn-of-the-century gas light reproduction. The vintage look is nautical in nature and recognizes Hinkley's origins on the shores of Lake Erie. The brass construction features clear seedy glass and a Sienna finish, while candelabra lamping completes the authentic style. FINISH: Sienna GLASS: Clear Seedy WIDTH: 8" HEIGHT: 23" DEPTH: 0 LIGHT SOURCE: Socketed WATTAGE: 3-5w Cand. LED, 60w Equiv.