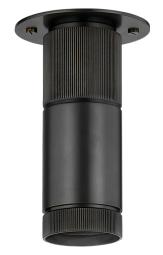

#### 2205-DB

An elevated take on a can light, Dighton is clean and modern with textural details that add interest to its minimalist form. A Solite glass lens provides optimal light diffusion, while decorative knurling adds visual depth. Opt for the vintage, sophisticated look of an Aged Brass finish or the more industrial feel of Distressed Bronze.

## **DIMENSIONS**

Height: 7.5"

Width/Diameter: 4.75"

Length: "

Minimum Height: "
Maximum Height: "
Canopy/Backplate: 4.75"

Hanging Type:

Product Weight: 1.76lb