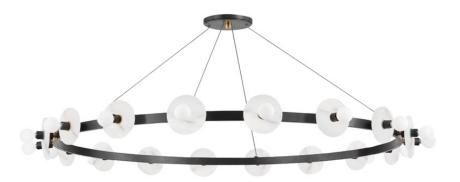

# AUSTEN 4258-AOB

\*Due to the one-of-a-kind nature of the medium, exact colors and patterns may vary slightly from the image shown.

#### DIMENSIONS

Height 4.75" Width/Diameter 58.00" Minimum Height 24.00" Maximum Height 127.00" Canopy/Backplate 8.00" Hanging Type Weight 27.94Ib

### **GLASS/SHADES**

Material Alabaster Attachment Color