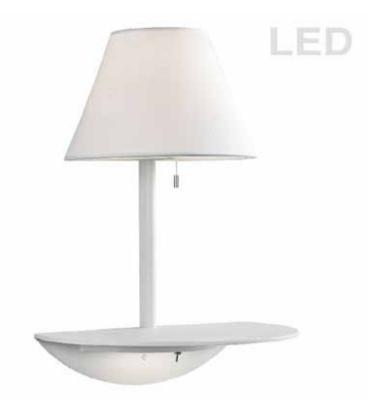

## DLED504-WH - 1LT Incan Wall Mount 5W Downlight MW Wh Shade

1 Light Incandescent Wall Mount w/6W LED Downlight Matte White with White Shade

| Height<br>Width/Length<br>Depth<br>Weight             | 20.5<br>13.75<br>9<br>5.5 | No. of Bulbs<br>LED Compatible<br>Total Wattage | 2<br>LED Compatible<br>66            |
|-------------------------------------------------------|---------------------------|-------------------------------------------------|--------------------------------------|
| Body Material<br>Finish/Color<br>Type of Finish       | Metal<br>White<br>Painted |                                                 |                                      |
| Bulb 1 Amount<br>Bulb 1 Base Type<br>Bulb 1 Max Watt. | 1<br>E26<br>60            | Rated For<br>Voltage                            | Dry Location<br>120V                 |
| Bulb 1 Included<br>Bulb 1 Lumens<br>Bulb 1 CRI        | No                        | Approval<br>Warranty<br>Instal Position         | cUL or equivalent<br>5 Years<br>Wall |