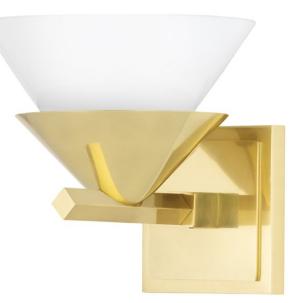

# STILLWELL 6401-AGB

Square metal arms hold an opal glass shade that rests inside a matching metal holder in a simple yet elegant design. Soft light pours from the cone-shaped shades bringing a sense of calm and adding beauty to any space. Stillwell comes as a one or two-lamp sconce, 4-lamp linear or 6-lamp chandelier in Aged Brass or Polished Nickel.

#### **FINISHES**

Aged Brass (AGB) Polished Nickel (PN)

### GLASS/SHADES

Material Glass Attachment Color Opal