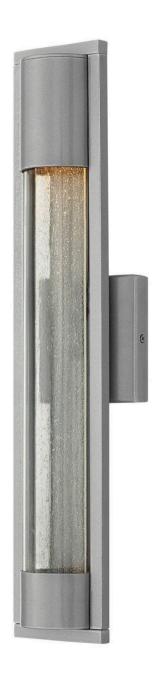

## **MIST**

MEDIUM WALL MOUNT LANTERN

## 1224TT

The sleek design of the Mist collection discreetly emphasizes its contemporary heritage. Featuring a prominent interior panel of clear seedy glass captured on both ends and encased in a protective clear acrylic cylinder. Its solid aluminum construction is underscored by bold Satin Black, Bronze or Titanium finish options. Mist is both Dark Sky and ADA compliant.

FINISH: Titanium

GLASS: Clear Acrylic Outside Cylinder & Seedy Glass Inside Panel

WIDTH: 4.8" HEIGHT: 22" DEPTH: 0

LIGHT SOURCE: LED Lamp

WATTAGE: 1-7w GU10 LED, 50w Equiv.

HINKLEY 33000 Pin Oak Parkway Avon Lake, OH 44012 **PHONE: (440) 653-5500** Toll Free: 1 (800) 446-5539 hinkley.com