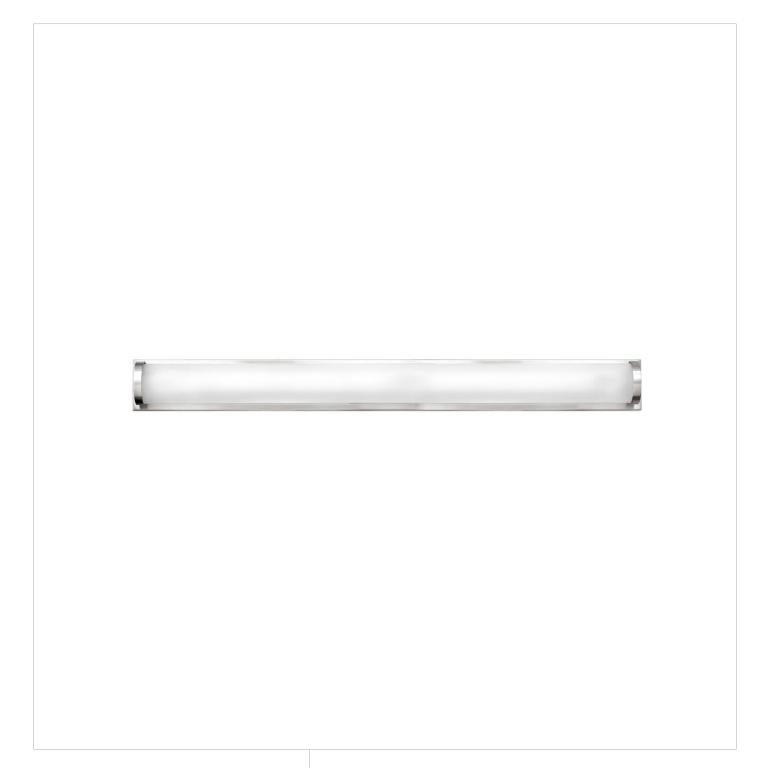

## 53844PN

Acclaim is a striking contemporary LED design devoted to modern simplicity. A sleek cylinder of etched tempered glass, silk-screened white along the inside, provides a uniform glow from the soft white eco-efficient LED light source. Simple and elegant die-casted end caps capture the glass shade, attaching it to the full-length back plate. Available in Brushed Nickel or Polished Nickel, the raceway back plate allows mounting directly to the wall without the included ju...

FINISH: Polished Nickel

GLASS: Etched Silk-Screened Inside

**WIDTH**: 29.5" **HEIGHT**: 3" **DEPTH**: 0

LIGHT SOURCE: Integrated LED WATTAGE: 30w LED \*Included

HINKLEY 33000 Pin Oak Parkway Avon Lake, OH 44012 **PHONE: (440) 653-5500** Toll Free: 1 (800) 446-5539 hinkley.com