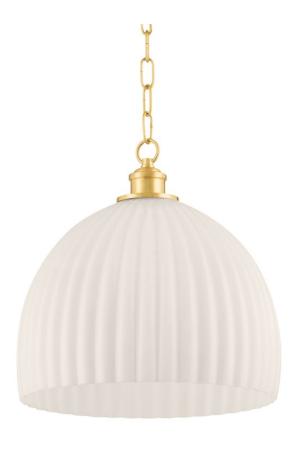

# HILLARY H771701L-AGB

Hillary captures the cottage charm captivating the design world. The single light pendant, available in aged brass and old bronze features a fluted glass shade dangling elegantly from the chain. Stunning on its own, this antique darling proves better in pairs, layered in multiples over a kitchen island or dining scene. Also available in a smaller size.

#### **DIMENSIONS**

Height 14.75"

Width/Diameter 14.00"

Minimum Height 18.00"

Maximum Height 69.50"

Canopy/Backplate 5.00"

Hanging Type 54"

Weight 14.00lb

#### GLASS/SHADES

Material OPAL GLOSSY

Attachment

Color