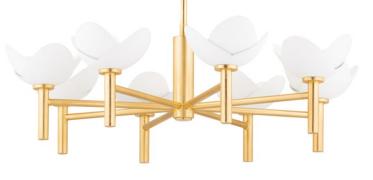

DAWSON 3034-GL/WP

Pretty, petal-shaped shades give a softness to this modern botanical design, while gold leaf arms, canopy, and backplate add shine and color for a balanced aesthetic. This delicate design will bring a warm glow and a sense of organic glamour anywhere it is placed.

#### FINISHES

Gold Leaf/white Plaster (GL/WP)