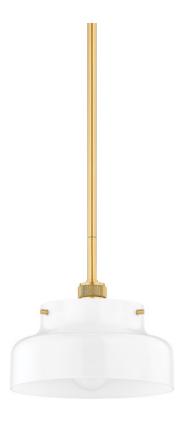

# LUELLA

H790701S-AGB

A streamlined opal glossy glass shade is accented with subtle metal details, like the knurling on the socket cup, adding visual interest to this modern pendant's clean, minimal look. A great choice to style in multiples over the kitchen island or solo over a small dining area.

### **DIMENSIONS**

Height 7.50"

Width/Diameter 11.00"

Minimum Height 11.25"

Maximum Height 47.00"

Canopy/Backplate 4.75"

Hanging Type 1-3" / 1-6" / 1-12" / 1-18"

Stems