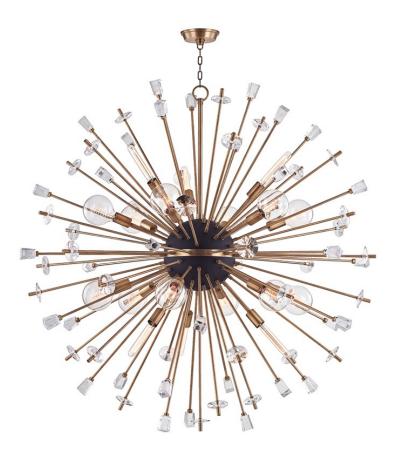

LIBERTY 5060-AGB

Liberty starts with a core of matte-black metal, banded round its middle with a flashing contrast from the piece's finish of choice–brass or nickel. Retro coil bulbs in ballooning clear glass create the primary light source; in larger models, tubular exposed-filament bulbs alternate. Cut-crystal discs and icy handcrafted glass adorn protruding rods, refracting the dazzling light in a thousand directions.