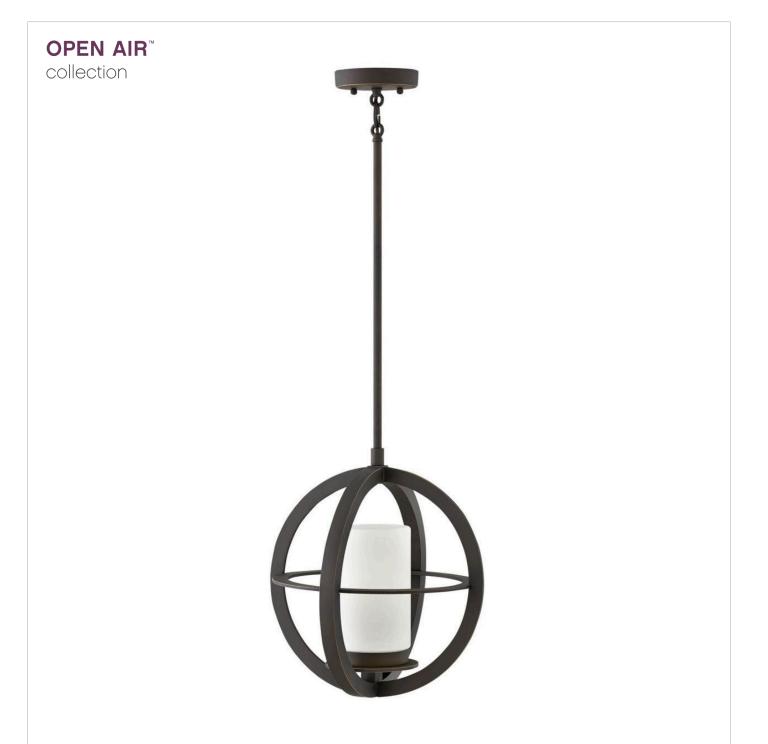

#### LARGE HANGING LANTERN

#### 1012OZ

Inspired by globes and navigational compasses, this clean and minimal cage design features intersecting spheres of Oil Rubbed Bronze that enclose a sleek pillar of etched opal glass. Constructed from sturdy cast aluminum, Compass maps a path to style for facades that range from traditional to contemporary.

### FINISH: Oil Rubbed Bronze GLASS: Etched Opal WIDTH: 14" HEIGHT: 14.8" DEPTH: 0 LIGHT SOURCE: LED Lamp, Socket WATTAGE: 1-8w Med. LED, 100w Equiv. or 1-100w Med.