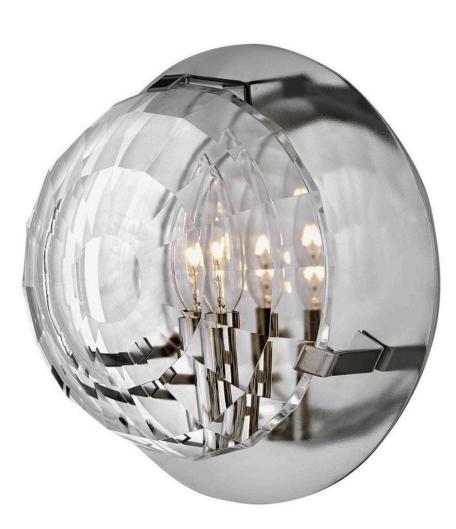

## LEO

SINGLE LIGHT SCONCE

## 35690PN

Leo brings star power to any space. Available in elegant Black, Polished Nickel or Heritage Brass finish options, this style conveys the best in modern luxury. Glamorous cut crystal elevates Leo's superior design, while its low ADA profile and concealed on/off switch ensures supreme functionality.

## FINISH: Polished Nickel GLASS: Optic Crystal WIDTH: 8.8" HEIGHT: 8.8" DEPTH: 0 LIGHT SOURCE: LED Lamp, Socket WATTAGE: 1-5w Cand. LED, 60w Equiv. or 1-60w Cand.