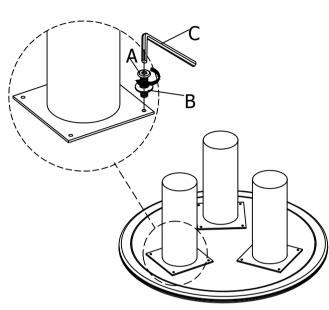

STEP 2.

STEP 3.

STEP 4.

### **HARDWARE LIST**

| C. | Allen Bolt<br>6 x 20 mm | 12 |
|----|-------------------------|----|
| D. | Flat Washer<br>8 x 16mm | 12 |
| E. | Allen Key<br>4mm        | 1  |