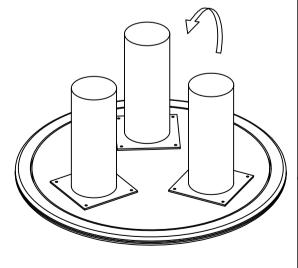

# **ASSEMBLY INSTRUCTIONS.**

LANDON COFFEE TABLE BEIGE TRAVERTINE **BZ-1153-34** 



THANK YOU FOR YOUR PURCHASE!

## PARTS & HARDWARE.

### **PART LIST**

| NO. | DESCRIPTION | IMAGE | Qty |
|-----|-------------|-------|-----|
| Α.  | Marble Top  |       | 1   |
| В.  | LEG         |       | 3   |

### **HARDWARE LIST**

| C. | Allen Bolt<br>6 x 20 mm | 12 |
|----|-------------------------|----|
| D. | Flat Washer<br>8 x 16mm | 12 |
| E. | Allen Key<br>4mm        | 1  |

#### NOTES.

Thank you for purchasing this quality product!
Be sure to check all packing material carefully
for small part that May have come loose
inside the carton during shipping.

**CAUTION:** The Item is heavy, assembly should be performed by two people.





STEP 2.



STEP 3.



STEP 4.