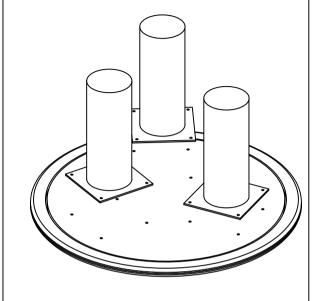

# **ASSEMBLY INSTRUCTIONS.**

LANDON COFFEE TABLE BEIGE TRAVERTINE **BZ-1153-34** 



THANK YOU FOR YOUR PURCHASE!

## PARTS & HARDWARE.

### **PART LIST**

| NO. | DESCRIPTION | IMAGE | Qty |
|-----|-------------|-------|-----|
| Α.  | Marble Top  |       | 1   |
| В.  | LEG         |       | 3   |

### **HARDWARE LIST**

| C. | Allen Bolt<br>6 x 20 mm | 12 |
|----|-------------------------|----|
| D. | Flat Washer<br>8 x 16mm | 12 |
| E. | Allen Key<br>4mm        | 1  |

#### NOTES.

Thank you for purchasing this quality product!
Be sure to check all packing material carefully
for small part that May have come loose
inside the carton during shipping.

**CAUTION:** The Item is heavy, assembly should be performed by two people.





STEP 2.



STEP 3.



STEP 4.