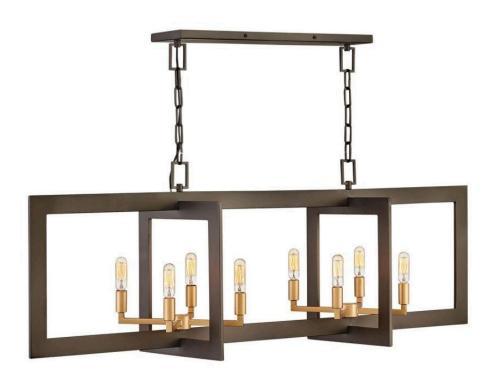

## 4348MM

Anders is a staunch supporter of mixed metals and shapes. Metallic Matte Bronze finish rectangles intersect to create the boxy, open outer frame as the circular, spoked Deluxe Gold Accent finish candelabra branches out from inside. These contrasting but complementary elements make a powerful contribution to a transitional decor.

FINISH: Metallic Matte Bronze

**WIDTH**: 48" **HEIGHT**: 16.8"

LIGHT SOURCE: LED Lamp

WATTAGE: 8-5w Cand. LED, 60w Equiv.

**HINKLEY** 33000 Pin Oak Parkway Avon Lake, OH 44012 **PHONE: (440) 653-5500** Toll Free: 1 (800) 446-5539 hinkley.com