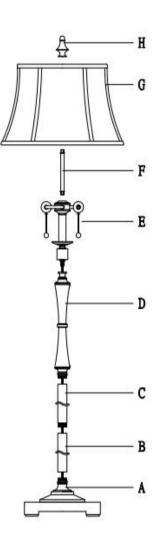

## ITEM NO: BO-2443FL

1.Carefully unpack and lay out the parts as shown in illust

2.Screw the tube(B),(C),column section(D)and socket section(E)into the base section(A),then pull the cord from base.

3.Insert the tube(F) into the socket section(E).

4.Place the shade(G) on the tube (F), and tightening it by finial (H), then adjust the shade to balance.

Your lamp now is ready to enjoy

Use 2\*60 Wattage (Maximum) Type A bulb(Bulb not include)