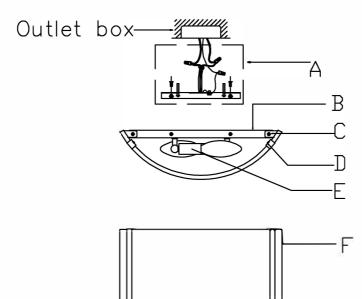

## How to Install

- 1. Attach the backplate onto the outlet box using the 4 screws. 2.Install the bulb into the socket.
- 3.Attach the Fabric shade onto the backplate.

WARNING: This product can expose you to Lead, which is known to the State of California to cause cancer and/or birth defects or reproductive harm. For more information go to www.P65Warnings.ca.gov

## **Part Number**

- Part Numbers
- A. (1)-Mounting hardware
- B. (1)-Backplate; W11.5"XH6"XD0.6"; #XAR902PNBKP11.5IN

- C. (2)-Screws; 8/32" D. (2)-Screws; M3 E. (2)-Socket F. (1)Fabric Shade; W13"XH6.25"XD4" #XAR902SHA13IN