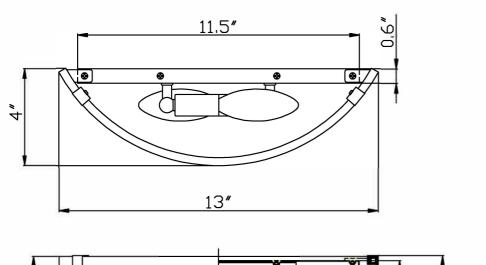

## **Part Number**

- Part Numbers
- A. (1)-Mounting hardware
- B. (1)-Backplate; W11.5"XH6"XD0.6"; #XAR902PNBKP11.5IN

- C. (2)-Screws; 8/32" D. (2)-Screws; M3 E. (2)-Socket F. (1)Fabric Shade; W13"XH6.25"XD4" #XAR902SHA13IN