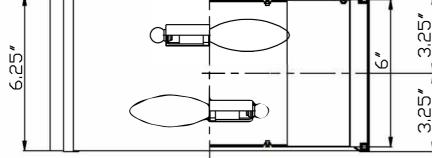

## **Part Number**

- Part Numbers
- A. (1)-Mounting hardware
- B. (1)-Backplate; W11.5"XH6"XD0.6"; #XAR902PNBKP11.5IN

- C. (2)-Screws; 8/32" D. (2)-Screws; M3 E. (2)-Socket F. (1)Fabric Shade; W13"XH6.25"XD4" #XAR902SHA13IN