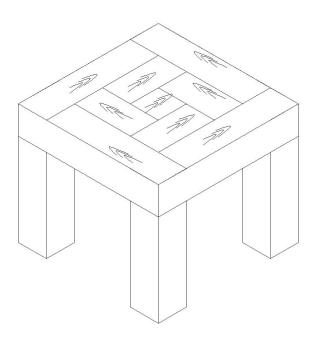

## **ASSEMBLY INSTRUCTIONS.**

EVANDER SIDE TABLE

VL-1059-24

THANK YOU FOR YOUR PURCHASE!

## PARTS AND HARDWARE.

| NO. | DESCRIPTION          | IMAGE                                                  | Q'TY |
|-----|----------------------|--------------------------------------------------------|------|
| 1   | BODY                 |                                                        | 1    |
| 2   | LEGS                 | $\stackrel{\textstyle \longleftarrow}{\longleftarrow}$ | 4    |
| 3   | BOLT M8x45           | <b>(</b> )                                             | 8    |
| 4   | FLAT WASHER<br>φ8-16 | 0                                                      | 8    |
| (5) | ALLEN KEY            |                                                        | 1    |