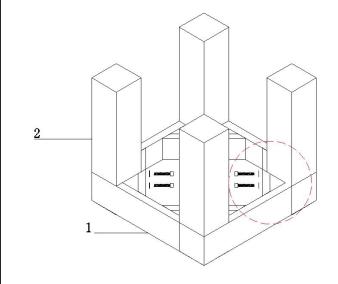

## PARTS AND HARDWARE.

| NO. | DESCRIPTION          | IMAGE                                                  | Q'TY |
|-----|----------------------|--------------------------------------------------------|------|
| 1   | BODY                 |                                                        | 1    |
| 2   | LEGS                 | $\stackrel{\textstyle \longleftarrow}{\longleftarrow}$ | 4    |
| 3   | BOLT M8x45           | <b>(</b> )                                             | 8    |
| 4   | FLAT WASHER<br>φ8-16 | 0                                                      | 8    |
| (5) | ALLEN KEY            |                                                        | 1    |

STEP 1.