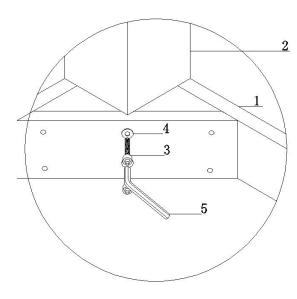

## PARTS AND HARDWARE.

| NO. | DESCRIPTION          | IMAGE                                                  | Q'TY |
|-----|----------------------|--------------------------------------------------------|------|
| 1   | BODY                 |                                                        | 1    |
| 2   | LEGS                 | $\stackrel{\textstyle \longleftarrow}{\longleftarrow}$ | 4    |
| 3   | BOLT M8x45           | <b>(</b> )                                             | 8    |
| 4   | FLAT WASHER<br>φ8-16 | 0                                                      | 8    |
| (5) | ALLEN KEY            |                                                        | 1    |

STEP 1.