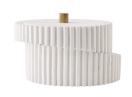

# WHITTAKER SHORT CONTAINER

ARCO1 H: 7 IN, W: 11.5 IN, D: 10 IN Ivory Contract Suitable As Is The Whittaker's grooved design, created in stacked, offset discs, offers an industrial nod reminiscent of machine gears. The contemporary cache features a contrasting, notched round knob in an antique brass finish. Carved in ivory resin, the accent is as versatile as it is style packed.