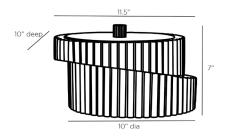

# WHITTAKER SHORT CONTAINER

ARCO1 H: 7 IN, W: 11.5 IN, D: 10 IN Ivory Contract Suitable As Is The Whittaker's grooved design, created in stacked, offset discs, offers an industrial nod reminiscent of machine gears. The contemporary cache features a contrasting, notched round knob in an antique brass finish. Carved in ivory resin, the accent is as versatile as it is style packed.

## DIMENSIONS

Foot Print Dia: 10.00 IN Opening H: 5, Dia: 7.00