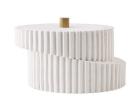

# WHITTAKER SHORT CONTAINER

ARCO1 H: 7 IN, W: 11.5 IN, D: 10 IN Ivory Contract Suitable As Is The Whittaker's grooved design, created in stacked, offset discs, offers an industrial nod reminiscent of machine gears. The contemporary cache features a contrasting, notched round knob in an antique brass finish. Carved in ivory resin, the accent is as versatile as it is style packed.