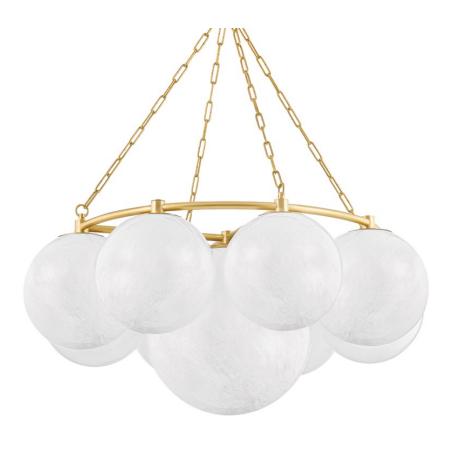

# **THORNWOOD**

5243-AGB

Make a statement on the ceiling with this gorgeous chandelier. Cloud glass globes are arrayed around a larger glass globe at the center creating a silhouette that is stunning whether viewed from across the room or directly underneath. The cloud glass has a wispy, natural feel and the Aged Brass framework and chain detailing add more warmth to this light and airy showstopper.

#### **FINISHES**

Aged Brass (AGB)

#### **DIMENSIONS**

Height 20.50"

Width/Diameter 43.25"

Minimum Height 34.75"

Maximum Height 73.00"

Canopy/Backplate "

Hanging Type 54" Chain

Weight 55.00lb