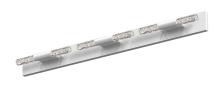

## crystal rods<sup>™</sup> 6-Light LED Bath Bar

## 3803.03C

| DIMENSIONS            |              |
|-----------------------|--------------|
| Height                | 2.5"         |
| Width                 | 28"          |
| Extension             | 2.25"        |
| Minimum Extension     | 2.25"        |
| Maximum Extension     | 2.25"        |
| ELECTRICAL SPECS      |              |
| Bulb Type             | Integral LED |
| Bulb Quantity         | 6            |
| Bulb Included?        | Yes          |
| Wattage               | 17           |
| Initial Lumens        | 1500         |
| Input Voltage         | 120VAC       |
| ССТ                   | 3000K        |
| CRI                   | 90           |
| Power Supply Type     | Driver       |
| Power Supply Quantity | 1            |
| Power Supply Location | Remote       |
| Dimming Type          | TRIAC/ELV    |
| SHIPPING              |              |
|                       |              |

| SHADE 1               |                       |
|-----------------------|-----------------------|
| Quantity              | 6                     |
| Color                 | Clear                 |
| Material              | Ribbed Seeded Crystal |
| Height                | 2.75"                 |
| AVAILABLE FINISHES    |                       |
| Polished Chrome (.01) |                       |
| Satin White (.03)     |                       |
| GENERAL LISTINGS      |                       |
| cETL                  |                       |
| cUL                   |                       |
| ADA                   |                       |
| Damp Location         |                       |
| PROJECT               |                       |
|                       |                       |
| QUANTITY              |                       |
|                       |                       |
| NOTES                 |                       |