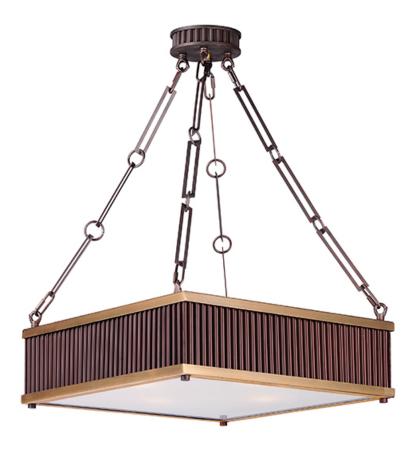

### PRODUCT DESCRIPTION

Ribbed metalwork is framed in drum or square formed options available in both ceiling mounts and pendants. The two-tone finish of Oil Rubbed Bronze with Burnished Brass frame offers classic styling while Weathered Zinc with Matte Satin Nickel offers a more country elegant option. The incandescent lighting is softly diffused through a frosted glass diffuser.

#### **FINISHES OPTION**

Oil Rubbed Bronze / Burnished

Weathered Zinc / Satin Nickel