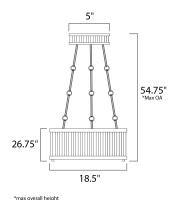

### MEASUREMENTS

DIMENSION : 18.5" L x 18.5" W x 26.75" H

MAX OAH : 54.75" OAH CANOPY : 5" W x 1" H x 5" L

HANGING WEIGHT : 17.6 lb