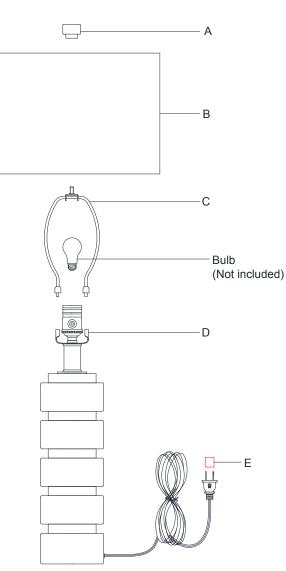

\_\_\_\_\_

1. Carefully remove all parts from the box.

- 2. Install harp (C) onto the saddle (D).
- 3. Place shade (B) to the harp (C) and secure with finial (A).
- 4. Insert bulb (not included) into the socket.
- 5. Remove protective plug cover (E) from the plug.
- 6. Plug into a proper electrical outlet and test the fixture.
- 7. Installation is complete.