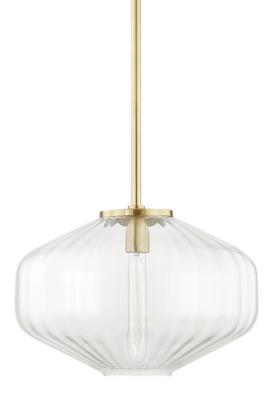

BENNETT 1518-AGB

Defined by an octagonal-shaped, ribbed shade, Bennett is glass blowing at its finest. A single carbon filament bulb suspends from a metal bulb base and casts a clear, beautiful glow. Available as an eight, nine and 18-inch diameter pendant in Aged Brass and Polished Nickel finish.

#### DIMENSIONS

Height 12.75" Width/Diameter 18.00" Minimum Height 17.00" Maximum Height 71.00" Canopy/Backplate 5.25" Hanging Type Weight 14.30lb