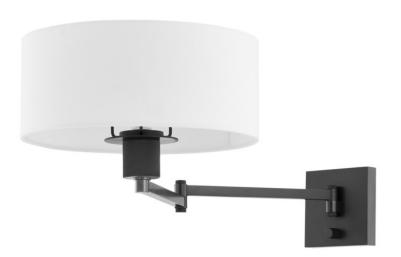

## BKO1600-OB

Form meets function in this user-friendly sconce design. A large drum shade in crisp white linen tops an adjustable swing arm, allowing for ease and versatility. With its lamp-like silhouette, it s a favorite for reading in bed. This useful wall light comes in two finishes; Aged Brass and Old Bronze. Part of our Becki Owens collection.

# **DIMENSIONS**

Height 10.25"

Width/Diameter 12.50"

Length "

Minimum Height "

Maximum Height "

Canopy/Backplate 4.75"

Hanging Type

## **GLASS/SHADES**

Material Linen

Attachment

Color