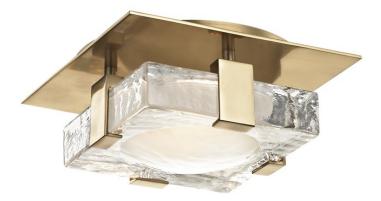

# BOURNE 9808-AGB

Bourne's visual heft makes a statement. A very thick pane of glass, etched with a concave divot on its back and clear with a convex mound on its front, is mounted to a canopy or floating backplate, making for a mood-enhancing light diffusion.

#### DIMENSIONS

Height 8.00" Width/Diameter 8.00" Minimum Height 0.00" Maximum Height 0.00" Canopy/Backplate 7.25" Hanging Type Weight 3.00lb

## GLASS/SHADES

Material Glass Attachment Color Clear