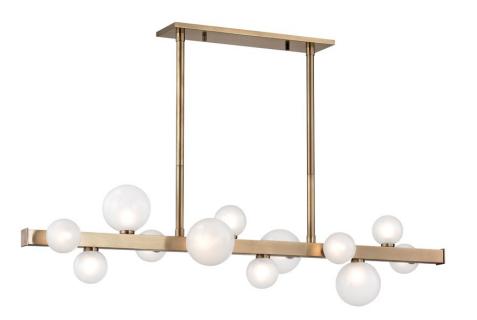

# MINI HINSDALE

8744-AGB

Mini-Hinsdale reimagines our popular Hinsdale family as a lamp. A solid marble base mount adds a new dimension to the piece, creating a luxurious mix of materials. Attached to the electric cord, a manual dimmer switch puts you in charge of setting the mood to your liking. Mini-Hinsdale makes an artistic statement in any space it adorns, while adding a subtle sense of playfulness.

#### **FINISHES**

Aged Brass (AGB) Old Bronze (OB) Polished Nickel (PN)

#### **DIMENSIONS**

Height 10.00"

Width/Diameter 11.00"

Minimum Height 16.50"

Maximum Height 67.00"

Canopy/Backplate 5.00"

Hanging Type 1-3" / 1-6" / 1-12" / 2-18"

Stems