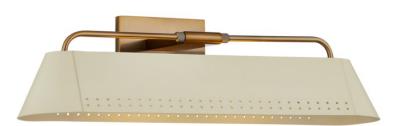

# **ROWAN**

## B1106-PBR/SSD

In a tapered racetrack shape, Rowan provides a sleek option for lighting a wall or picture. Small perforations along the shade enable an increased wash of light while also adding a decorative accent to the Soft Sand shade. Rowan is available in two sizes with a Patina Brass finish.

## **FINISHES**

PATINA BRASS AND SOFT SAND (PBR/SSD)

#### **GLASS/SHADES**

Material Metal

Attachment

Finish SOFT SAND