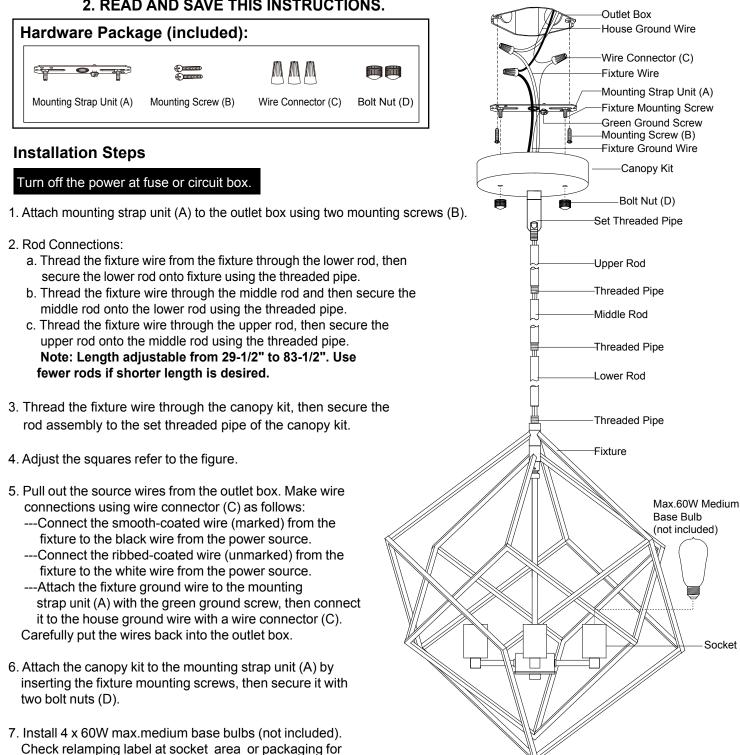

## NOTES: 1. Before installing, consult local electrical codes for wiring and grounding requirements. 2. READ AND SAVE THIS INSTRUCTIONS.

8. Angled mounting recommended for a vaulted or angled ceiling. (See Fig. 1)