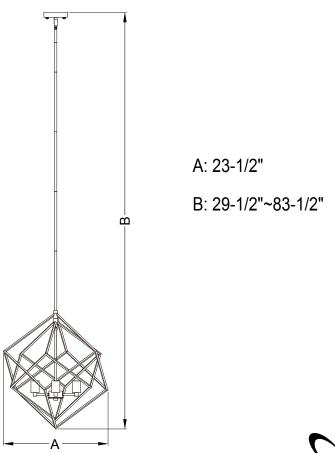

## NOTES: 1. Before installing, consult local electrical codes for wiring and grounding requirements. 2. READ AND SAVE THIS INSTRUCTIONS.

8. Angled mounting recommended for a vaulted or angled ceiling. (See Fig. 1)