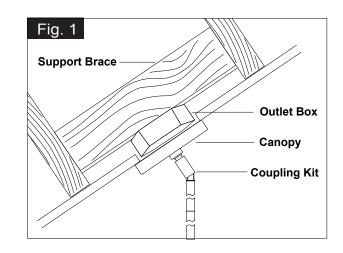

## NOTES: 1. Before installing, consult local electrical codes for wiring and grounding requirements. 2. READ AND SAVE THIS INSTRUCTIONS.

8. Angled mounting recommended for a vaulted or angled ceiling. (See Fig. 1)