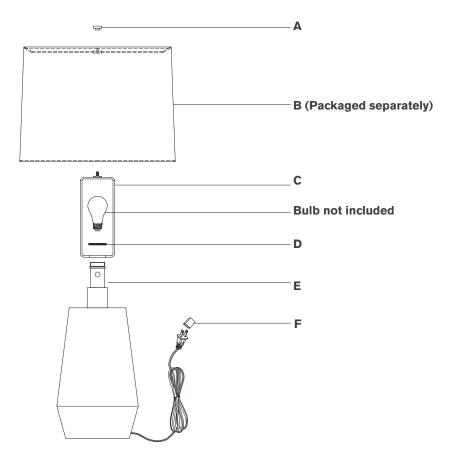

### Scissors

- 1. Carefully remove all parts from the box. Place on a clean, soft surface.
- 2. Remove socket ring (**D**) from socket (**E**).
- 3. Install harp (C) to socket (E) and secure with socket ring (D).
- 4. Remove finial (A) from harp (C).
- 5. Remove shade **(B)** from packaging and install to harp **(C)** using finial **(A)**.

**NOTE**: If shade has additional packaging, carefully cut off from interior of shade to avoid damages.

- 6. Install light bulb into the socket.
- 7. Remove protective cover (F) from plug.
- 8. Plug into electrical outlet and test the fixture.