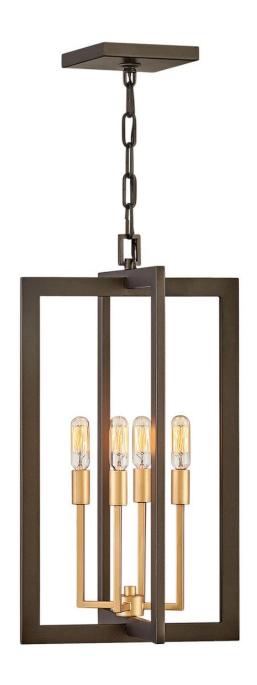

## 4343MM

Anders is a staunch supporter of mixed metals and shapes. Metallic Matte Bronze finish rectangles intersect to create the boxy, open outer frame as the circular, spoked Deluxe Gold Accent finish candelabra branches out from inside. These contrasting but complementary elements make a powerful contribution to a transitional decor.

FINISH: Metallic Matte Bronze

WIDTH: 12" HEIGHT: 22.8" DEPTH: 0

LIGHT SOURCE: Socketed

WATTAGE: 4-5w Cand. LED, 60w Equiv.

**HINKLEY** 33000 Pin Oak Parkway Avon Lake, OH 44012 **PHONE: (440) 653-5500** Toll Free: 1 (800) 446-5539 hinkley.com