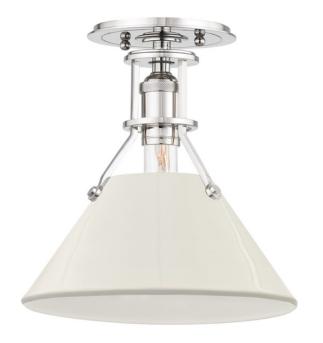

### MDS353-PN/OW

Painted No.2 has an effortless look, the result of careful consideration. A relaxed form with timeless style, two beautiful finish options make it feel fresh.

#### **FINISHES**

Aged/antique Distressed Bronze (ADB)
Aged Brass/blue Bird (AGB/BB)
Aged Brass/darkest Blue (AGB/DBL)
Aged Brass/leaf Green Combo (AGB/LFG)
Aged Brass/off White (AGB/OW)
Polished Nickel (PN)
Polished Nickel/blue Bird (PN/BB)
Polished Nickel/darkest Blue (PN/DBL)
Polished Nickel/leaf Green (PN/LFG)
Polished Nickel/off White (PN/OW)

### **DIMENSIONS**

Height 11.00"

Width/Diameter 9.50"

Minimum Height 0.00"

Maximum Height 0.00"

Canopy/Backplate 5.25"

Hanging Type

Weight 2.00lb

## **GLASS/SHADES**

Material Steel

Attachment

Color Off White