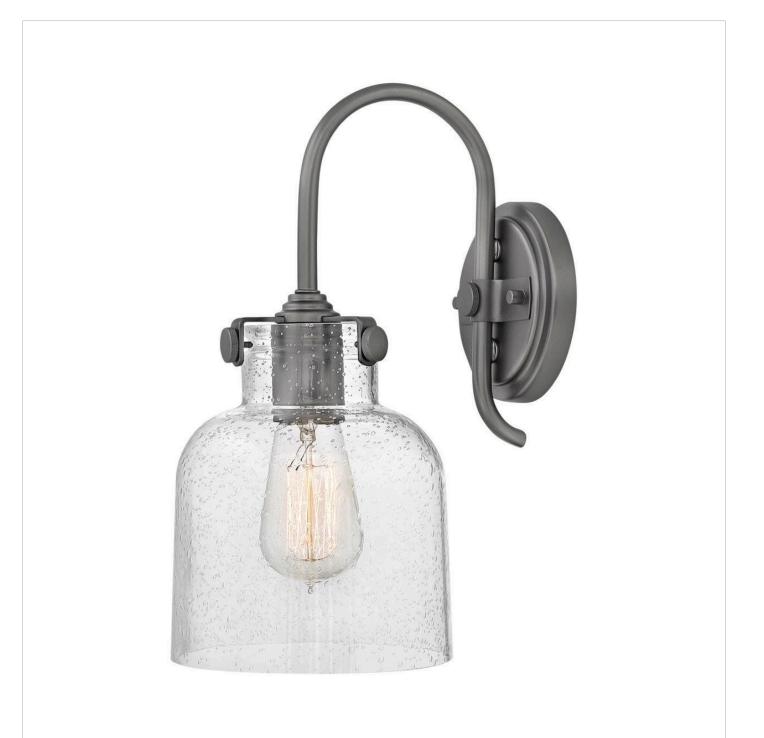

## CONGRESS

CYLINDER GLASS SINGLE LIGHT SCONCE

## 31700AN

Congress is a traditional design that combines both hip and historical elements. This chic retro glass mix and match collection comes in different shapes, colors and materials Congress is a traditional design that combines both hip and historical elements. This chic retro glass mix and match collection comes in different shapes, colors and materials and is the perfect vintage accent to any décor.

## HINKLEY

FINISH: Antique Nickel GLASS: Clear Seedy WIDTH: 6.5" HEIGHT: 13.3" DEPTH: 0 LIGHT SOURCE: LED Lamp, Socket WATTAGE: 1-12w Med. LED, 100w Equiv. or 1-100w Med.

HINKLEY 33000 Pin Oak Parkway Avon Lake, OH 44012 PHONE: (440) 653-5500 Toll Free: 1 (800) 446-5539 hinkley.com