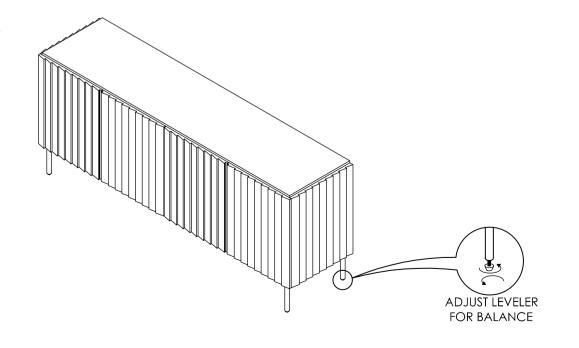

| Q'TY |
|-----|---------------------|-------|------|
| P1  | BODY                |       | 1    |
| P2  | METAL LEGS          |       | 2    |
| P3  | METAL MIDDLE<br>LEG |       | 1    |

#### **HARDWARE LIST**

| No. | DESCRIPTION                | IMAGE | Q'TY |
|-----|----------------------------|-------|------|
| H1  | BOLT Ø6 x L20mm            | 9     | 16   |
| H2  | SPRING WASHER<br>Ø6/10x2mm | Ø     | 16   |
| НЗ  | FLAT WASHER<br>Ø6/16x2mm   | 0     | 16   |
| H4  | Allen key M4x60mm          |       | 1    |

### NOTES.

Thank you for purchasing this quality product! Be sure to check all packing material carefully for small part that may have come loose inside the carton during shipping.

**CAUTION:** The item is heavy, assembly should be performed by two people.





STEP 2.