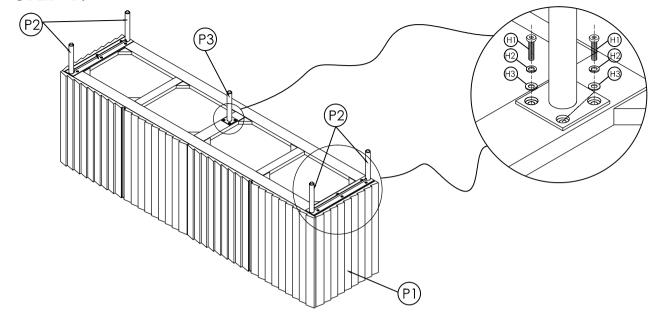

#### **PARTS LIST**

| No. | DESCRIPTION         | IMAGE | Q'TY |
|-----|---------------------|-------|------|
| P1  | BODY                |       | 1    |
| P2  | METAL LEGS          |       | 2    |
| P3  | METAL MIDDLE<br>LEG |       | 1    |

#### **HARDWARE LIST**

| No. | DESCRIPTION                | IMAGE | Q'TY |
|-----|----------------------------|-------|------|
| H1  | BOLT Ø6 x L20mm            | 9     | 16   |
| H2  | SPRING WASHER<br>Ø6/10x2mm | Ø     | 16   |
| НЗ  | FLAT WASHER<br>Ø6/16x2mm   | 0     | 16   |
| H4  | Allen key M4x60mm          |       | 1    |

STEP 2.