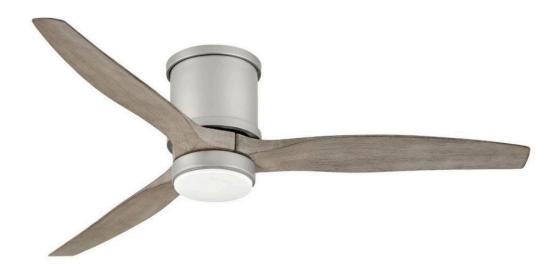

## 900852FBN-LWD

Clean and sleek, Hover Flush is a stunning modern upgrade for any project. Available in Brushed Nickel, Graphite, Matte White, Metallic Matte Bronze or Matte Black, Hover comes equipped with integrated LED lighting and DC motor technology to deliver excellent energy efficiency. Hover Flush is so versatile; it can be used for both indoor and outdoor spaces.

## HINKLEY

FINISH: Brushed Nickel GLASS: Etched Opal WIDTH: 52" HEIGHT: 10.5" DEPTH: 0 BLADE COUNT: 3

HINKLEY 33000 Pin Oak Parkway Avon Lake, OH 44012 PHONE: (440) 653-5500 Toll Free: 1 (800) 446-5539 hinkley.com