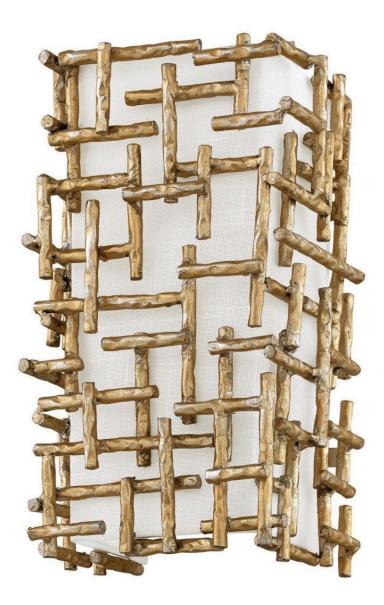

## FR33102BNG

Farrah's contemporary design is bold and sculptural, while achieving an optical airiness. The hand-hammered crosshatch bars gleam in a hand-applied Silver Leaf or Burnished Gold finish with artisanal detailing that carries through to the canopy detail. Set against a White Linen shade, Farrah creates a look of deconstructed; modern elegance.

## HINKLEY

FINISH: Burnished Gold SHADE: White Linen WIDTH: 7" HEIGHT: 11.3" DEPTH: 0 LIGHT SOURCE: LED Lamp, Socket WATTAGE: 2-5w Cand. LED, 60w Equiv. or 2-60w Cand.

HINKLEY 33000 Pin Oak Parkway Avon Lake, OH 44012 PHONE: (440) 653-5500 Toll Free: 1 (800) 446-5539 hinkley.com