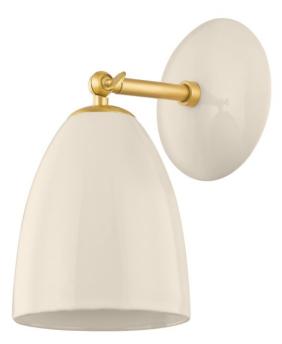

# KIRSTEN H558101-AGB/CCR

The Kirsten Wall Sconce is a relaxed style with quiet confidence. Instead of traditional glass or metal, the backplate and shade are crafted from ceramic, featuring a glossy cream finish and aged brass accents. The alluring hue will pop against painted walls, creating visual interest in the softest of ways.

#### DIMENSIONS

Height 11.50" Width/Diameter 6.25" Minimum Height 0.00" Maximum Height 0.00" Canopy/Backplate 0.00" Hanging Type Weight 6.25lb

#### **GLASS/SHADES**

Material CERAMIC Attachment Color