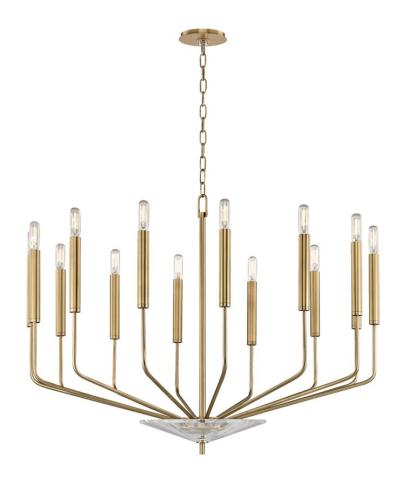

### 2614-AGB

Gideon's arms are round rods bent at obtuse angles, submerging into long tubes of metal the same diameter as the tubular bulbs which fit into them. In its chandelier form, a large crystal plate at its base, secured between arms and finial, adds just the right accent to Gideon's minimalism.