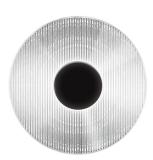

# Meclisse LED Sconce Spec Sheet

SKU: 3110.25C Learn more at: https://sonnemanlight.com/meclisse-led-sconce

Description: Circular medallions shield an LED illuminated core, reflecting dazzling illumination through the planes of a ribbed glass disc. Also available as a <u>Pendant</u>.

#### Shade

Lens Type: Shade 1 Material:

Available Finishes

Available Finishes: Polished Chrome w/Clear Glass, Polished Chrome w/Etched Glass, Satin Black w/Clear Glass, Satin Black w/Etched Glass