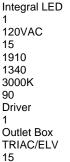

### **Electrical Specs**

Bulb(s) Included?: Bulb 1 Type: Bulb Quantity: Input Voltage: Wattage: Initial Lumens: Delivered Lumens: Color Temperature: CRI: Power Supply Type: Power Supply Quantity: Power Supply Location: Dimming Type: Bulb Max Wattage: