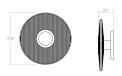

#### Dimensions

| Extends:                     | 2.75" |
|------------------------------|-------|
| Minimum Extension:           | 2.75  |
|                              |       |
| Maximum Extension:           | 2.75  |
| Diameter:                    | 9"    |
| Canopy/Backplate/Base:       | 4.5"  |
| Canopy/Backplate/Base Depth: | 0.5   |