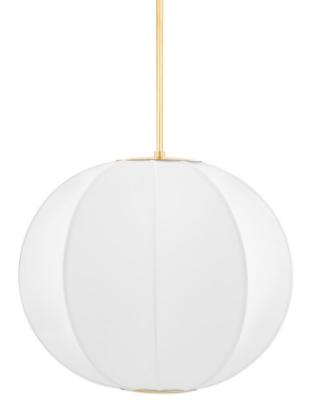

# JUPITER KBS1744701S-AGB

As the name suggests, Jupiter is large in scale and draws the eye upward. An aged brass metal frame is wrapped in white stretch fabric creating a dramatic effect even unlit. When lit, light fills the pendant with a gorgeous glow that bounces off the ringed canopy above. Available in two impressive pendant sizes.

#### **FINISHES**

Aged Brass (AGB)

#### DIMENSIONS

Height 0.00" Width/Diameter 19.75" Minimum Height 20.50" Maximum Height 74.50" Canopy/Backplate 16.00" Hanging Type 1-3" / 1-6" / 1-12" / 2-18" Stems

Weight 7.00lb

#### GLASS/SHADES

Material Attachment

Color White