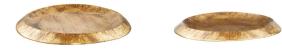

## EVERETT CENTERPIECE

ATIO5 H: 3 IN, Dia: 24.00 IN Distressed Antique Brass Contract Suitable As Is Simplistic in form, a shield of distressed antique brass is carefully aged to appear effortlessly burnished. We designed this cast aluminum centerpiece with a shallow dip and floating edges to make an over scaled home for your treasures. Finish will vary.

## APPEARANCE

Material Material Type Finish Will Vary Top Coat/Sealant

DIMENSIONS

Foot Print

Aluminum Cast true true

Dia: 16.00 IN

SHIPPING Product Weight Gross Weight 1 Shipping Box 1

14 LBS 18 LBS H: 25.5 IN, L: 26 IN, W: 4.25 IN