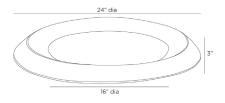

## EVERETT CENTERPIECE

ATIO5 H: 3 IN, Dia: 24.00 IN Distressed Antique Brass Contract Suitable As Is Simplistic in form, a shield of distressed antique brass is carefully aged to appear effortlessly burnished. We designed this cast aluminum centerpiece with a shallow dip and floating edges to make an over scaled home for your treasures. Finish will vary.

## APPEARANCE

Material Material Type Finish Will Vary Top Coat/Sealant

DIMENSIONS

Foot Print

Aluminum Cast true true

Dia: 16.00 IN

SHIPPING Product Weight Gross Weight 1 Shipping Box 1

14 LBS 18 LBS H: 25.5 IN, L: 26 IN, W: 4.25 IN