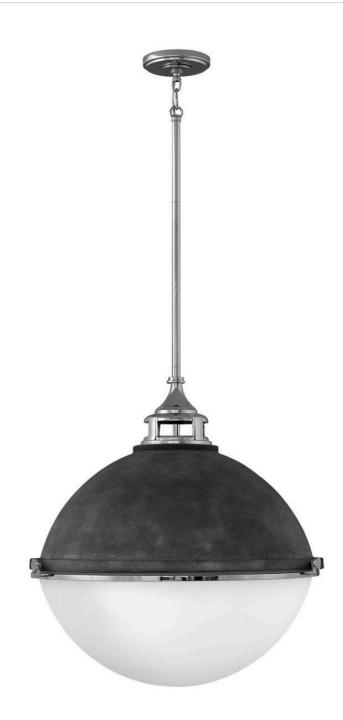

## LARGE ORB 4836DZ-PN

Fletcher's chic vibe transcends style boundaries. A seamless dome shade features a cast-fitter and an elegant capture ring that secures the etched opal glass with decorative cast knobs. Spanning vintage to industrial, classic to transitional, Fletcher seamlessly unifies any décor declaration. FINISH: Aged Zinc with Polished Nickel accent GLASS: Etched Opal WIDTH: 22" HEIGHT: 23" DEPTH: 0 LIGHT SOURCE: LED Lamp, Socket WATTAGE: 3-8w Med. LED, 100w Equiv. or 3-100w Med.