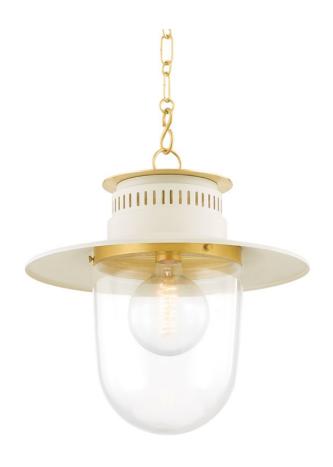

## H773701L-AGB/SCR

Tastefully revived for the modern home, the Nori Pendant blends vintage appeal with contemporary details beautifully. An intricate aged brass link chain holds a lantern-style frame, featuring sleek perforations at the base. The wide brim shade leads to more brass detailing and a clear glass dome. Also available in a smaller size.

#### **FINISHES**

Aged Brass (AGB) Aged Brass (AGB)

#### **DIMENSIONS**

Height 16.50"

Width/Diameter 17.00"

Minimum Height 22.75"

Maximum Height 74.50"

Canopy/Backplate 5.50"

Hanging Type 54"

Weight 17.00lb

### **GLASS/SHADES**

Material CLEAR

Attachment

Color