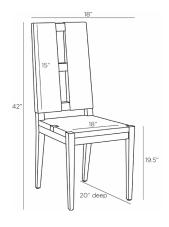

# ANTONIO DINING CHAIR

FRS06

H: 42 IN, W: 18 IN, D: 20 IN

Ebony

Contract Recommendations: Not for use in high traffic/public spaces

The streamlined modernism of French 1940s design is embodied in a sleek ebony wood and rattan dining chair. High-backed with chic rectangular cutouts for easy carrying, its wide seat supports comfortable conversations. An endlessly versatile piece, this transitional essential is at home wherever you place it. Rattan will vary.

#### DIMENSIONS

Foot Print W: 18 IN, D: 22 IN
Leg H: 16 IN, W: 1.5, D: 1.5
Seat Back H: 15 IN, W: 23
Seat W: 18 IN, D: 18 IN

Seat Height 19.5 IN

Seat W: 18 IN, D: 18 IN

Clearance 16"
Diagonal Dimension 47 IN
Seat Cushion Thickness 3 IN