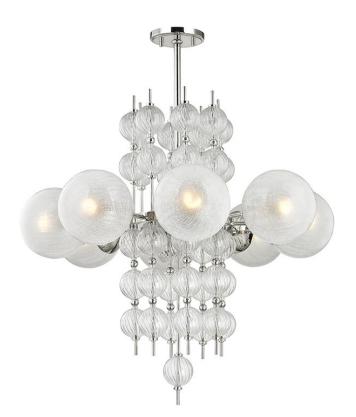

# CALYPSO 6433-PN

Whimsical and youthful, fresh and modern, Calypso brings big top flair to the space it lights up. A celebration of fun and geometry, its maximalist aesthetic with fluted-spiral hollow glass orbs and crackle-glass sphere diffusers makes it a wow-factor fixture which will stand out in a room with more restrained design.

#### DIMENSIONS

Height 32.50" Width/Diameter 33.50" Minimum Height 35.50" Maximum Height 89.50" Canopy/Backplate 6.00" Hanging Type 1-3" / 1-6" / 1-12" / 2-18" Stems

Weight 58.00lb

## GLASS/SHADES

Material Glass Attachment Color Matte Crackle