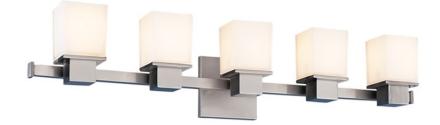

# MILFORD 4445-SN

Cubist sensibility structures the Milford sconce collection. Inspired by the 20th-century design revolution that placed purpose and material before figure and ornament, Milford brings together cast metal and blown glass to form a clean-lined luminaire with brilliant functionality that looks fantastic in any setting.

#### DIMENSIONS

Height 6.50" Width/Diameter 30.00" Minimum Height 0.00" Maximum Height 0.00" Canopy/Backplate 0.00" Hanging Type Weight 9.00lb

## **GLASS/SHADES**

Material Glass Attachment Color Opal Matte