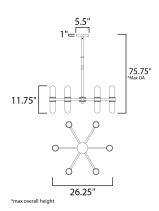

## **MEASUREMENTS**

DIMENSION : 26.25" L x 26.25" W x 11.75" H

MAX OAH : 75.75" OAH

CANOPY : 5.5" W x 1" H x 5.5" L

HANGING WEIGHT : 14.3 lb