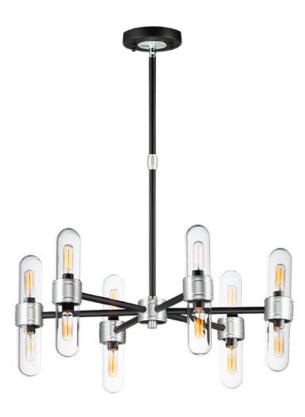

## **PRODUCT DESCRIPTION**

This aptly named collection features a round tube frame of M atte Black with machined Brushed Aluminum accents and dual Clear dome glass diffusers which securely screw into each cup. Our vintage T6 lamps are included with each fixture to complete this classic design. There is also dual application for this collection in that it is suitable for Damp Location which allows for installation in both indoor and outdoor living spaces.

## **MEASUREMENTS**

DIMENSION : 26.25" L x 26.25" W x 11.75" H

MAX OAH : 75.75" OAH

CANOPY : 5.5" W x 1" H x 5.5" L

HANGING WEIGHT : 14.3 lb

## LAMPING

INPUT VOLTAGE : 120V **LUMENS** 

: 12 x 40W Incandescent E12 Candelabra , 480W **BULB** 

Total BULB INCLUDED : (Included) DIMMABLE : Yes

## **FINISHES OPTION**

Black / Brushed Aluminum

## **GLASS**

Clear CL

## MATERIAL

Steel, Aluminum, Glass

## **RATINGS**

cETLus

Damp Location