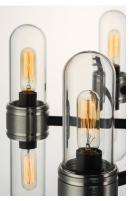

## **PRODUCT DESCRIPTION**

This aptly named collection features a round tube frame of M atte Black with machined Brushed Aluminum accents and dual Clear dome glass diffusers which securely screw into each cup. Our vintage T6 lamps are included with each fixture to complete this classic design. There is also dual application for this collection in that it is suitable for Damp Location which allows for installation in both indoor and outdoor living spaces.

## LAMPING

INPUT VOLTAGE : 120V **LUMENS** 

: 12 x 40W Incandescent E12 Candelabra , 480W **BULB** 

Total BULB INCLUDED : (Included) DIMMABLE : Yes

## **GLASS**

Clear CL