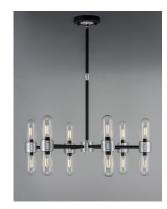

## **PRODUCT DESCRIPTION**

This aptly named collection features a round tube frame of M atte Black with machined Brushed Aluminum accents and dual Clear dome glass diffusers which securely screw into each cup. Our vintage T6 lamps are included with each fixture to complete this classic design. There is also dual application for this collection in that it is suitable for Damp Location which allows for installation in both indoor and outdoor living spaces.

## **MEASUREMENTS**

DIMENSION : 26.25" L x 26.25" W x 11.75" H

MAX OAH : 75.75" OAH

CANOPY : 5.5" W x 1" H x 5.5" L

HANGING WEIGHT : 14.3 lb